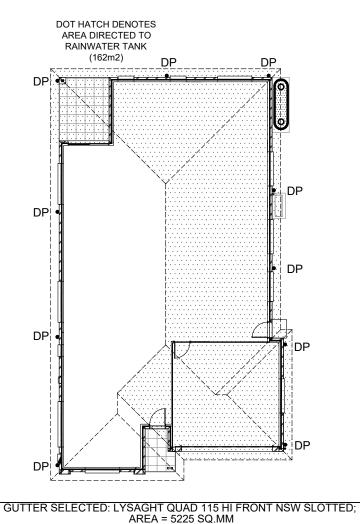

## **ROOF & GROUND FLOOR LAYOUT** SCALE 1:200/A3

ALL DOWNPIPES TO BE 90 Ø MIN

FOR CHARGED LINE SYSTEMS

ENSURE ALL CONNECTIONS WITHIN CHARGED SYSTEM ARE SOLVENT WELDED

ALL DOWNPIPES ARE TO BE ENTIRELY PVC. PIPES ARE TO BE SEALED UPTO U/S OF **ROOF GUTTERS** 