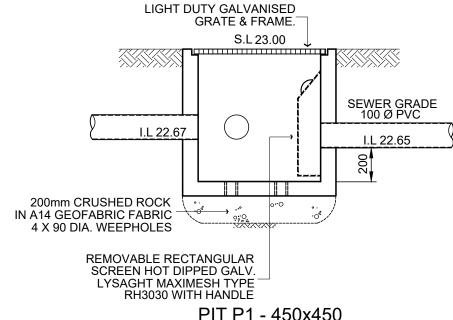

## TYPICAL PIT DETAIL

TYPICAL SECTION A

PIT P1 - 450x450

PROJECT: PROPOSED RESIDENTIAL DWELLING AT LOT 70, # 38 WILBUR STREET, GREENACRE NSW DRAWING: ROOF LAYOUT & GENERAL DETAILS DESIGNED DRAWN CHECKED: