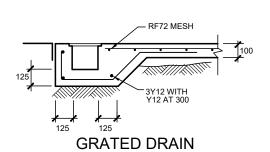

## **ROOF & GROUND FLOOR LAYOUT** SCALE 1:200/A3

ALL DOWNPIPES TO BE 90 Ø MIN



FOR CHARGED LINE SYSTEMS

ENSURE ALL CONNECTIONS WITHIN CHARGED SYSTEM ARE SOLVENT WELDED

ALL DOWNPIPES ARE TO BE ENTIRELY PVC. PIPES ARE TO BE SEALED UPTO U/S OF **ROOF GUTTERS** 

ROOF GUTTERS I.L. 26.10 TANK INLET I.L. 25.06 HEAD PRESSURE - 1040mm



**EVOLUTION MILI RAINWATER TANK CONFIGURATION BY KINGSPAN** 







## TYPICAL PIT DETAIL



TYPICAL SECTION A



PIT P1 - 450x450



PROJECT: PROPOSED RESIDENTIAL DWELLING AT LOT 70, # 38 WILBUR STREET, GREENACRE NSW DRAWING: ROOF LAYOUT & GENERAL DETAILS DESIGNED DRAWN CHECKED:

ANDREW L WAHBE - BE (CIVIL) MIEAUST PENG A.W N.W ISSUED FOR DEVELOPMENT APPLICATION 11/06/25 REVISION DESCRIPTION