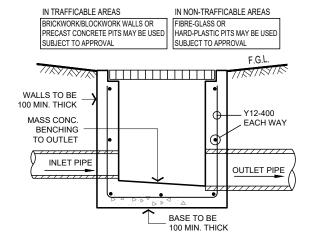

## TYPICAL PIT DETAIL

TYPICAL SECTION A

PIT P1 - 450x450

PROJECT: PROPOSED RESIDENTIAL DWELLING AT LOT 70, # 38 WILBUR STREET, GREENACRE NSW DRAWING: ROOF LAYOUT & GENERAL DETAILS DESIGNED DRAWN CHECKED: