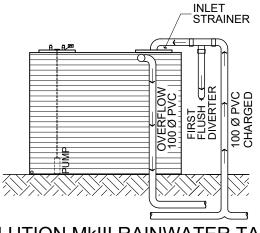

ROOF GUTTERS I.L. 26.10 TANK INLET I.L. 25.06 HEAD PRESSURE - 1040mm

**EVOLUTION MILI RAINWATER TANK CONFIGURATION BY KINGSPAN** 