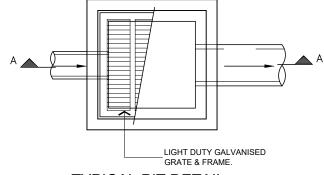

## TYPICAL PIT DETAIL

TYPICAL SECTION A

PIT P1 - 450x450

PROJECT: PROPOSED RESIDENTIAL DWELLING AT LOT 70, # 38 WILBUR STREET, GREENACRE NSW DRAWING: ROOF LAYOUT & GENERAL DETAILS DESIGNED DRAWN CHECKED: