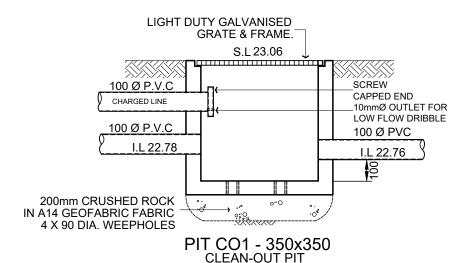

## TYPICAL PIT DETAIL

TYPICAL SECTION A

PIT P1 - 450x450

PROJECT: PROPOSED RESIDENTIAL DWELLING AT LOT 70, # 38 WILBUR STREET, GREENACRE NSW DRAWING: ROOF LAYOUT & GENERAL DETAILS DESIGNED DRAWN CHECKED: